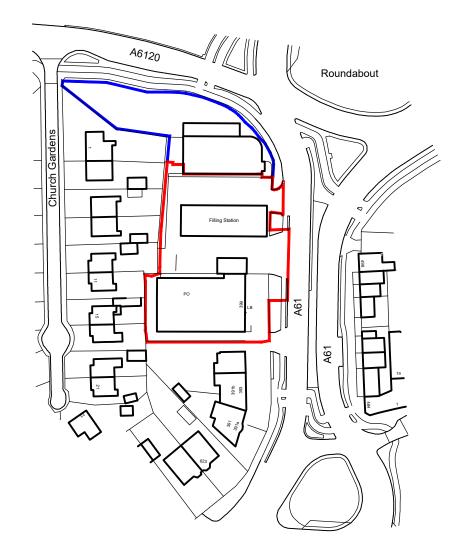

| A           | 15.03.23<br>Blue Line Ownership<br>Boundary Added |
|-------------|---------------------------------------------------|
| REVISIONS ^ |                                                   |
| CLIENT      | VALLI FORECOURTS                                  |
| PROJECT     | 401 HARROGATE RD<br>MOORTOWN<br>LS17 6DJ          |
| TITLE       | SITE LOCATION<br>Plan                             |
| DATE        | 20.02.23                                          |
| SCALE       | 1:1250@A3                                         |
| JOB ID      | 1922                                              |
| DWG         | 1a                                                |